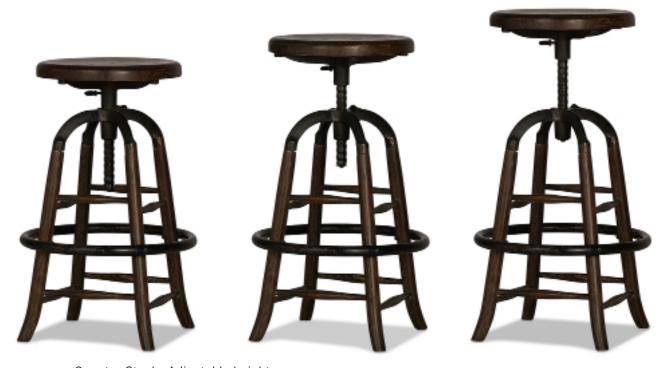

## **CENTURY DINING COLLECTION**

**PRODUCT** 

Counter Stool

CODE

**MEASUREMENTS** 

PRICE

145842 16.5"W x 16.5"D x 26-31"H

\$349.00

**COUNTRY OF ORIGIN** 

China

PRODUCT OVERVIEW

Oak Top Metal Frame Adjustable seat height

COLOUR/FINISH

Anson Oak

**CARE INSTRUCTIONS** 

Wipe clean with a soft, damp cloth Avoid use of harsh chemical cleaners Avoid direct exposure to sunlight, heat sources and standing liquids Use coasters, trivets and placemats on table top

COMPLIMENTARY ASSEMBLY OF PRODUCT AVAILABLE BEFORE DELIVERY OR PICK UP UPON REQUEST

Counter Stool - Adjustable height